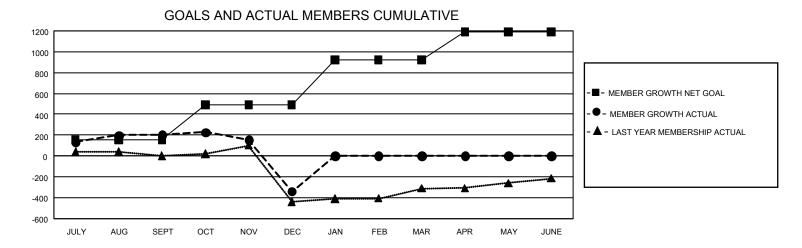

## GMT Constitutional Area 8, Group B

REPORT DOES NOT INCLUDE CLUBS IN UNDISTRICTED AREAS.

| Clubs                 |               |           |               | Members               |                         |                         |                                                    |
|-----------------------|---------------|-----------|---------------|-----------------------|-------------------------|-------------------------|----------------------------------------------------|
| RESULTS FOR 2023-2024 |               |           |               | RESULTS FOR 2023-2024 |                         |                         |                                                    |
| QUARTER               | NEW CLUB GOAL | NEW CLUBS | DROPPED CLUBS | QUARTER ME            | MBER GROWTH NET<br>GOAL | MEMBER GROWTH<br>ACTUAL | DROPPED MEMBERS<br>ACTUAL (including<br>transfers) |
| JULY/AUG/SEPT         | 30            | 7         | 7             | JULY/AUG/SEPT         | 155                     | 537                     | 306                                                |
| OCT/NOV/DEC           | 0             | 4         | 15            | OCT/NOV/DEC           | 335                     | 712                     | 1,224                                              |
| JAN/FEB/MAR           | 36            | 0         | 0             | JAN/FEB/MAR           | 430                     | 0                       | 0                                                  |
| APR/MAY/JUNE          | 33            | 0         | 0             | APR/MAY/JUNE          | 270                     | 0                       | 0                                                  |