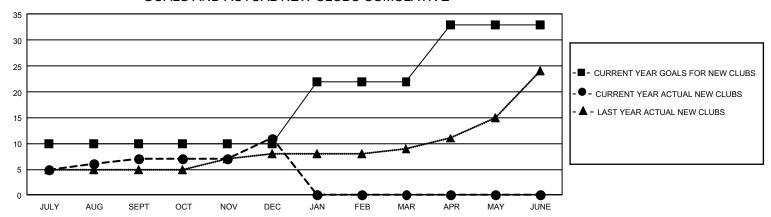

## GMT Constitutional Area 8, Group B

REPORT DOES NOT INCLUDE CLUBS IN UNDISTRICTED AREAS.

| Clubs                 |               |           |               | Members               |                         |                         |                                                    |
|-----------------------|---------------|-----------|---------------|-----------------------|-------------------------|-------------------------|----------------------------------------------------|
| RESULTS FOR 2023-2024 |               |           |               | RESULTS FOR 2023-2024 |                         |                         |                                                    |
| QUARTER               | NEW CLUB GOAL | NEW CLUBS | DROPPED CLUBS | QUARTER ME            | MBER GROWTH NET<br>GOAL | MEMBER GROWTH<br>ACTUAL | DROPPED MEMBERS<br>ACTUAL (including<br>transfers) |
| JULY/AUG/SEPT         | 30            | 7         | 7             | JULY/AUG/SEPT         | 155                     | 537                     | 306                                                |
| OCT/NOV/DEC           | 0             | 4         | 15            | OCT/NOV/DEC           | 335                     | 712                     | 1,224                                              |
| JAN/FEB/MAR           | 36            | 0         | 0             | JAN/FEB/MAR           | 430                     | 0                       | 0                                                  |
| APR/MAY/JUNE          | 33            | 0         | 0             | APR/MAY/JUNE          | 270                     | 0                       | 0                                                  |